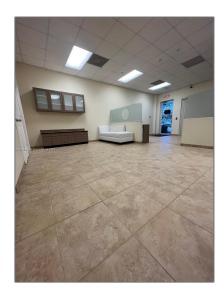

## Commercial Sale For Sale

- 951 Sansburys Way # 202, West Palm Beach, Florida 33411

## Basic Details

| Property Type: | <b>Commercial Sale</b> |  |
|----------------|------------------------|--|
| Listing Type:  | For Sale               |  |
| Listing ID:    | A11496965              |  |
| Price:         | \$2,500                |  |
| Year Built:    | 2007                   |  |
| Lot Area:      | 2,656 Sqft             |  |