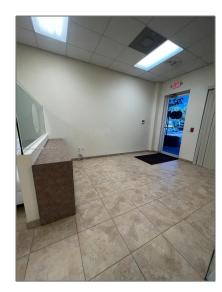

## Commercial Sale For Sale

- 951 Sansburys Way # 202, West Palm Beach, Florida 33411

## Basic Details

| Property Type: | <b>Commercial Sale</b> |  |
|----------------|------------------------|--|
| Listing Type:  | For Sale               |  |
| Listing ID:    | A11496965              |  |
| Price:         | \$2,500                |  |
| Year Built:    | 2007                   |  |
| Lot Area:      | 2,656 Sqft             |  |