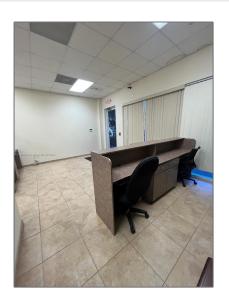

## Commercial Sale For Sale

- 951 Sansburys Way # 202, West Palm Beach, Florida 33411

## Basic Details

| Property Type: | <b>Commercial Sale</b> |  |
|----------------|------------------------|--|
| Listing Type:  | For Sale               |  |
| Listing ID:    | A11496965              |  |
| Price:         | \$2,500                |  |
| Year Built:    | 2007                   |  |
| Lot Area:      | 2,656 Sqft             |  |