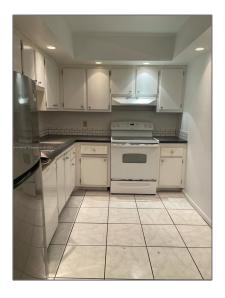

# Residential Lease For Rent

889 Sqft - 1300 NE Miami Gardens Dr # 210E, Miami, Florida 33179

### Basic Details

| Property Type:  | Residential Lease |  |
|-----------------|-------------------|--|
| Listing Type:   | For Rent          |  |
| Listing ID:     | A11496457         |  |
| Price:          | <b>\$1,750</b>    |  |
| Bedrooms:       | 1                 |  |
| Bathrooms:      | 1                 |  |
| Half Bathrooms: | 1                 |  |
| Square Footage: | 889 Sqft          |  |
| Year Built:     | 1975              |  |