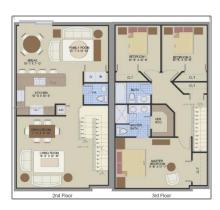

# Residential Lease For Rent

1,748 Sqft - 850 SW 14th Ave # 3, Miami, Florida 33135

### Basic Details

| Property Type:  | Residential Lease |  |
|-----------------|-------------------|--|
| Listing Type:   | For Rent          |  |
| Listing ID:     | A11496285         |  |
| Price:          | \$3,500           |  |
| Bedrooms:       | 3                 |  |
| Bathrooms:      | 2                 |  |
| Half Bathrooms: | 1                 |  |
| Square Footage: | 1,748 Sqft        |  |
| Year Built:     | 2017              |  |
| Lot Area:       | 7,250 Sqft        |  |