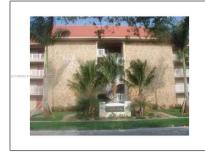

# **Residential For Sale**

1,020 Sqft - 1700 NW 58th Ter # 2F, Sunrise, Florida 33313

#### Address Map

| US                       |
|--------------------------|
| FL                       |
| <b>Broward County</b>    |
| Sunrise                  |
| 33313                    |
| 1700 NW 58th Ter<br># 2F |
|                          |

| Building Name: | La Salle Park   |  |
|----------------|-----------------|--|
| Floor Number:  | 0               |  |
| Longitude:     | W81° 46' 22.7'' |  |
| Latitude:      | N26° 8' 51.6''  |  |