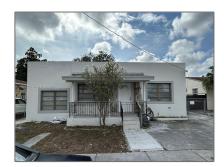

# Residential Lease For Rent

1,000 Sqft - 3500 NW 16th St # A, Miami, Florida  $33125\,$ 

### Basic Details

| Property Type:  | Residential Lease |  |
|-----------------|-------------------|--|
| Listing Type:   | For Rent          |  |
| Listing ID:     | A11496175         |  |
| Price:          | \$2,800           |  |
| Bedrooms:       | 3                 |  |
| Bathrooms:      | 1                 |  |
| Square Footage: | 1,000 Sqft        |  |
| Year Built:     | 1926              |  |
| Lot Area:       | 5,400 Sqft        |  |