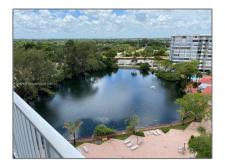

# **Residential Lease For Rent**

1,257 Sqft - 1300 NE Miami Gardens Dr#1015E, Miami, Florida 33179

### **Basic Details**

| Property Type:  | <b>Residential Lease</b> |  |
|-----------------|--------------------------|--|
| Listing Type:   | For Rent                 |  |
| Listing ID:     | A11495955                |  |
| Price:          | \$2,350                  |  |
| Bedrooms:       | 2                        |  |
| Bathrooms:      | 2                        |  |
| Square Footage: | 1,257 Sqft               |  |
| Year Built:     | 1975                     |  |