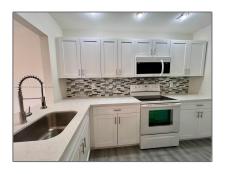

### **Basic Details**

| Property Type:  | <b>Residential Lease</b> |  |
|-----------------|--------------------------|--|
| Listing Type:   | For Rent                 |  |
| Listing ID:     | A11494681                |  |
| Price:          | \$2,500                  |  |
| Bedrooms:       | 2                        |  |
| Bathrooms:      | 2                        |  |
| Square Footage: | 750 Sqft                 |  |
| Year Built:     | 1982                     |  |