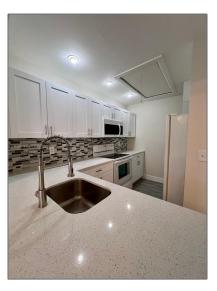

### **Basic Details**

| Property Type:  | <b>Residential Lease</b> |  |
|-----------------|--------------------------|--|
| Listing Type:   | For Rent                 |  |
| Listing ID:     | A11494681                |  |
| Price:          | \$2,500                  |  |
| Bedrooms:       | 2                        |  |
| Bathrooms:      | 2                        |  |
| Square Footage: | 750 Sqft                 |  |
| Year Built:     | 1982                     |  |