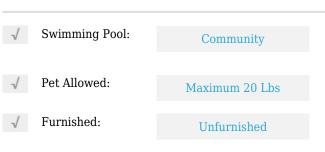

# **Residential Lease For Rent**

750 Sqft - 2745 W 66th St **#** 24, Hialeah, Florida 33016









### **Basic Details**

| Property Type:  | <b>Residential Lease</b> |  |
|-----------------|--------------------------|--|
| Listing Type:   | For Rent                 |  |
| Listing ID:     | A11494681                |  |
| Price:          | \$2,500                  |  |
| Bedrooms:       | 2                        |  |
| Bathrooms:      | 2                        |  |
| Square Footage: | 750 Sqft                 |  |
| Year Built:     | 1982                     |  |

#### Features



## Address Map

| US                     |                                                                 |
|------------------------|-----------------------------------------------------------------|
| FL                     |                                                                 |
| Miami-Dade County      |                                                                 |
| Hialeah                |                                                                 |
| 33016                  |                                                                 |
| 2745 W 66th St #<br>24 |                                                                 |
|                        | FL<br>Miami-Dade County<br>Hialeah<br>33016<br>2745 W 66th St # |

| Building Name: | LAGO GRANDE<br>TWO