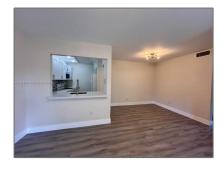

### **Basic Details**

| Property Type:  | <b>Residential Lease</b> |  |
|-----------------|--------------------------|--|
| Listing Type:   | For Rent                 |  |
| Listing ID:     | A11494681                |  |
| Price:          | \$2,500                  |  |
| Bedrooms:       | 2                        |  |
| Bathrooms:      | 2                        |  |
| Square Footage: | 750 Sqft                 |  |
| Year Built:     | 1982                     |  |