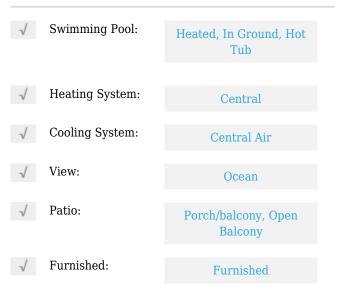

# **Residential Lease For Rent**

1,130 Sqft - 90 Alton R<br/>d#2511, Miami Beach, Florida 33139





#### **Basic Details**

| Property Type:  | <b>Residential Lease</b> |  |
|-----------------|--------------------------|--|
| Listing Type:   | For Rent                 |  |
| Listing ID:     | A11494297                |  |
| Price:          | \$8,000                  |  |
| Bedrooms:       | 2                        |  |
| Bathrooms:      | 2                        |  |
| Square Footage: | 1,130 Sqft               |  |
| Year Built:     | 1999                     |  |

#### Features



### Address Map

| Country:       | US                 |  |
|----------------|--------------------|--|
| State:         | FL                 |  |
| County:        | Miami-Dade County  |  |
| City:          | Miami Beach        |  |
| Zipcode:       | 33139              |  |
| Street:        | 90 Alton Rd # 2511 |  |
| Building Name: | Yacht Club         |  |
| Floor Number:  | 0                  |  |
| Longitude:     | W81° 51' 42.2''    |  |
| Latitude:      | N25° 46' 11.8''    |  |

## Agent Info



Daniel Lombardi ☎ (305) 695-1600 ☎ (786) 525-6127 ᢂ daniel@lomardiproperties.com