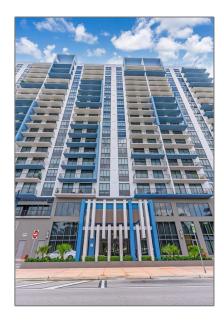

# Residential For Sale

430 Sqft - 5350 NW 84th Ave # 916, Doral, Florida 33166

### Basic Details

| Property Type:  | Residential |  |
|-----------------|-------------|--|
| Listing Type:   | For Sale    |  |
| Listing ID:     | A11491848   |  |
| Price:          | \$375,000   |  |
| Bathrooms:      | 1           |  |
| Square Footage: | 430 Sqft    |  |
| Year Built:     | 2019        |  |

### Address Map

| US                        |                                                      |
|---------------------------|------------------------------------------------------|
| FL                        |                                                      |
| Miami-Dade County         |                                                      |
| Doral                     |                                                      |
| 33166                     |                                                      |
| 5350 NW 84th Ave<br># 916 |                                                      |
|                           | FL Miami-Dade County  Doral  33166  5350 NW 84th Ave |