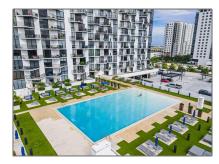

### Features

| √ Heating Sy  | stem: Central                            |
|---------------|------------------------------------------|
| √ Cooling Sys | ottem: Other                             |
| √ View:       | Other View                               |
| √ Pet Allowed | l: Restrictions Or Possible Restrictions |
| √ Patio:      | Open Balcony                             |