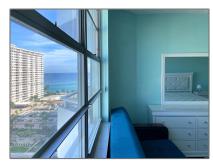

### **Features**

| √ Swimming Pool: | Heated         |
|------------------|----------------|
| √ View:          | Bay, Ocean     |
| √ Pet Allowed:   | Maximum 20 Lbs |
| √ Furnished:     | Partially      |