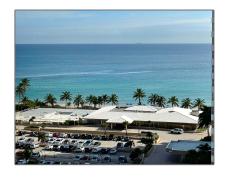

### **Features**

| √ Swimming Pool: | Heated         |
|------------------|----------------|
| √ View:          | Bay, Ocean     |
| √ Pet Allowed:   | Maximum 20 Lbs |
| √ Furnished:     | Partially      |