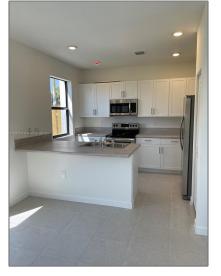

## Basic Details

| Property Type:  | <b>Residential Lease</b> |  |
|-----------------|--------------------------|--|
| Listing Type:   | For Rent                 |  |
| Listing ID:     | A11493242                |  |
| Price:          | \$2,700                  |  |
| Bedrooms:       | 3                        |  |
| Bathrooms:      | 2                        |  |
| Half Bathrooms: | 1                        |  |
| Square Footage: | 1,296 Sqft               |  |