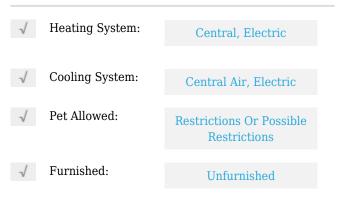

# **Residential Lease For Rent**

1,296 Sqft - 13402 SW 287th Ter # 0, Homestead, Florida 33033









## Basic Details

| Property Type:  | <b>Residential Lease</b> |  |
|-----------------|--------------------------|--|
| Listing Type:   | For Rent                 |  |
| Listing ID:     | A11493242                |  |
| Price:          | \$2,700                  |  |
| Bedrooms:       | 3                        |  |
| Bathrooms:      | 2                        |  |
| Half Bathrooms: | 1                        |  |
| Square Footage: | 1,296 Sqft               |  |

#### Features



### Address Map

| Country: | US                        |
|----------|---------------------------|
| State:   | FL                        |
| County:  | Miami-Dade County         |
| City:    | Homestead                 |
| Zipcode: | 33033                     |
| Street:  | 13402 SW 287th<br>Ter # 0 |

| Building Name: | PINE VISTA      |
|----------------|-----------------|
| Floor Number:  | 0               |
| Longitude:     | W81° 35' 30.6'' |
| Latitude:      | N25° 29' 59.8'' |

# Agent Info



Daniel Lombardi ☎ (305) 695-1600 ☎ (786) 525-6127 ᢂ daniel@lomardiproperties.com