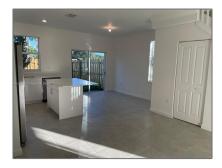

#### Basic Details

| Property Type:  | Residential Lease |  |
|-----------------|-------------------|--|
| Listing Type:   | For Rent          |  |
| Listing ID:     | A11490886         |  |
| Price:          | \$2,550           |  |
| Bedrooms:       | 3                 |  |
| Bathrooms:      | 3                 |  |
| Square Footage: | 1,331 Sqft        |  |
| Year Built:     | 2023              |  |
|                 |                   |  |

#### Features

| √ Swimming Pool:  | Community   |
|-------------------|-------------|
| √ Heating System: | Central     |
| √ Cooling System: | Central Air |
| √ View:           | Garden      |
| √ Pet Allowed     |             |
| √ Patio:          | Patio       |
| √ Furnished:      | Unfurnished |