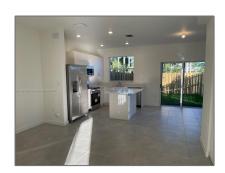

#### Basic Details

| Property Type:  | Residential Lease |  |
|-----------------|-------------------|--|
| Listing Type:   | For Rent          |  |
| Listing ID:     | A11490886         |  |
| Price:          | \$2,550           |  |
| Bedrooms:       | 3                 |  |
| Bathrooms:      | 3                 |  |
| Square Footage: | 1,331 Sqft        |  |
| Year Built:     | 2023              |  |
|                 |                   |  |

#### Features

| √ Swimming Pool:  | Community   |
|-------------------|-------------|
| √ Heating System: | Central     |
| √ Cooling System: | Central Air |
| √ View:           | Garden      |
| √ Pet Allowed     |             |
| √ Patio:          | Patio       |
| √ Furnished:      | Unfurnished |