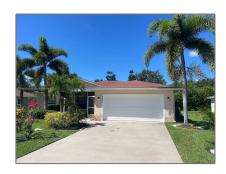

# Residential Lease For Rent

1,749 Sqft - 6425 Las Palmas Way, Port St. Lucie, Florida 34952

#### Basic Details

| Property Type:  | Residential Lease |  |
|-----------------|-------------------|--|
| Listing Type:   | For Rent          |  |
| Listing ID:     | A11489560         |  |
| Price:          | \$2,699           |  |
| Bedrooms:       | 4                 |  |
| Bathrooms:      | 2                 |  |
| Square Footage: | 1,749 Sqft        |  |
| Year Built:     | 2006              |  |
| Lot Area:       | 9,148 Sqft        |  |