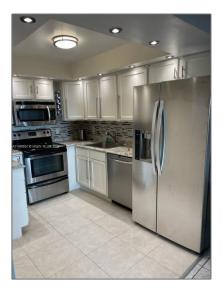

### Basic **Details**

| Property Type:  | <b>Residential Lease</b> |  |
|-----------------|--------------------------|--|
| Listing Type:   | For Rent                 |  |
| Listing ID:     | A11490634                |  |
| Price:          | \$2,100                  |  |
| Bedrooms:       | 1                        |  |
| Bathrooms:      | 1                        |  |
| Square Footage: | 825 Sqft                 |  |
| Year Built:     | 1975                     |  |

#### Features

| $\checkmark$ | Swimming Pool:  | Heated, In Ground, Hot<br>Tub, Auto Pool Clean |
|--------------|-----------------|------------------------------------------------|
|              | Heating System: | Central, Electric                              |
| $\checkmark$ | Cooling System: | Central Air, Ceiling<br>Fan(s), Electric       |
|              | View:           | Pool, Lagoon                                   |
| $\checkmark$ | Pet Allowed:    | Restrictions Or Possible<br>Restrictions, No   |
|              | Patio:          | Open Balcony                                   |
|              | Furnished:      | Furnished                                      |