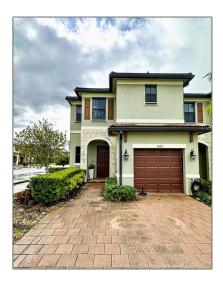

# Residential Lease For Rent

1,486 Sqft - 3402 W 105th St # 3402, Hialeah, Florida 33018

### Basic Details

| Property Type:  | Residential Lease |  |
|-----------------|-------------------|--|
| Listing Type:   | For Rent          |  |
| Listing ID:     | A11489951         |  |
| Price:          | \$3,400           |  |
| Bedrooms:       | 3                 |  |
| Bathrooms:      | 2                 |  |
| Half Bathrooms: | 1                 |  |
| Square Footage: | 1,486 Sqft        |  |
| Year Built:     | 2019              |  |
| Lot Area:       | 2,785 Sqft        |  |
|                 |                   |  |