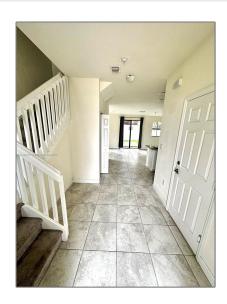

# Residential Lease For Rent

1,486 Sqft - 3402 W 105th St # 3402, Hialeah, Florida 33018

### Basic Details

| Property Type:  | Residential Lease |  |
|-----------------|-------------------|--|
| Listing Type:   | For Rent          |  |
| Listing ID:     | A11489951         |  |
| Price:          | \$3,400           |  |
| Bedrooms:       | 3                 |  |
| Bathrooms:      | 2                 |  |
| Half Bathrooms: | 1                 |  |
| Square Footage: | 1,486 Sqft        |  |
| Year Built:     | 2019              |  |
| Lot Area:       | 2,785 Sqft        |  |
|                 |                   |  |