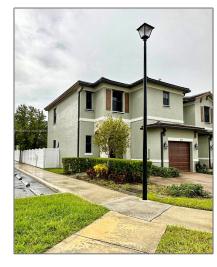

# Residential Lease For Rent

1,486 Sqft - 3402 W 105th St # 3402, Hialeah, Florida 33018

### Basic Details

| Property Type:  | Residential Lease |  |
|-----------------|-------------------|--|
| Listing Type:   | For Rent          |  |
| Listing ID:     | A11489951         |  |
| Price:          | \$3,400           |  |
| Bedrooms:       | 3                 |  |
| Bathrooms:      | 2                 |  |
| Half Bathrooms: | 1                 |  |
| Square Footage: | 1,486 Sqft        |  |
| Year Built:     | 2019              |  |
| Lot Area:       | 2,785 Sqft        |  |
|                 |                   |  |