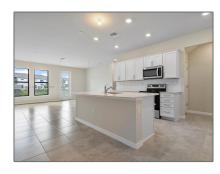

#### Basic Details

| Property Type:  | Residential Lease |  |
|-----------------|-------------------|--|
| Listing Type:   | For Rent          |  |
| Listing ID:     | A11490048         |  |
| Price:          | \$3,600           |  |
| Bedrooms:       | 3                 |  |
| Bathrooms:      | 2                 |  |
| Half Bathrooms: | 1                 |  |
| Square Footage: | 1,774 Sqft        |  |
| Lot Area:       | 1,900 Sqft        |  |