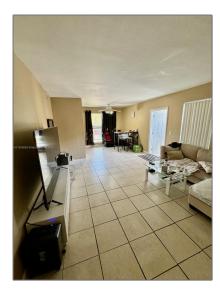

# Residential Lease For Rent

900 Sqft - 2380 Diana Dr # 07, Hallandale Beach, Florida 33009

### Basic Details

| Property Type:  | Residential Lease |  |
|-----------------|-------------------|--|
| Listing Type:   | For Rent          |  |
| Listing ID:     | A11490060         |  |
| Price:          | \$2,100           |  |
| Bedrooms:       | 1                 |  |
| Bathrooms:      | 1                 |  |
| Square Footage: | 900 Sqft          |  |
| Year Built:     | 1960              |  |
| Lot Area:       | 18,700 Sqft       |  |