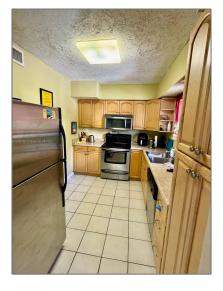

# Residential Lease For Rent

900 Sqft - 2380 Diana Dr # 07, Hallandale Beach, Florida 33009

### Basic Details

| Property Type:  | Residential Lease |  |
|-----------------|-------------------|--|
| Listing Type:   | For Rent          |  |
| Listing ID:     | A11490060         |  |
| Price:          | \$2,100           |  |
| Bedrooms:       | 1                 |  |
| Bathrooms:      | 1                 |  |
| Square Footage: | 900 Sqft          |  |
| Year Built:     | 1960              |  |
| Lot Area:       | 18,700 Sqft       |  |