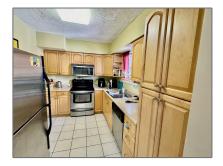

# Residential Lease For Rent

900 Sqft - 2380 Diana Dr # 07, Hallandale Beach, Florida 33009

### Basic Details

| Property Type:  | Residential Lease |  |
|-----------------|-------------------|--|
| Listing Type:   | For Rent          |  |
| Listing ID:     | A11490060         |  |
| Price:          | \$2,100           |  |
| Bedrooms:       | 1                 |  |
| Bathrooms:      | 1                 |  |
| Square Footage: | 900 Sqft          |  |
| Year Built:     | 1960              |  |
| Lot Area:       | 18,700 Sqft       |  |