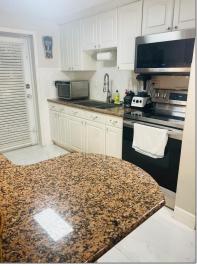

### Basic **Details**

| Property Type:  | <b>Residential Lease</b> |  |
|-----------------|--------------------------|--|
| Listing Type:   | For Rent                 |  |
| Listing ID:     | A11489426                |  |
| Price:          | \$2,350                  |  |
| Bedrooms:       | 2                        |  |
| Bathrooms:      | 1                        |  |
| Half Bathrooms: | 1                        |  |
| Square Footage: | 900 Sqft                 |  |
| Year Built:     | 1997                     |  |

#### Features

| <br>Pet Allowed: | Restrictions Or Possible<br>Restrictions |
|------------------|------------------------------------------|
| <br>Furnished:   | Unfurnished                              |