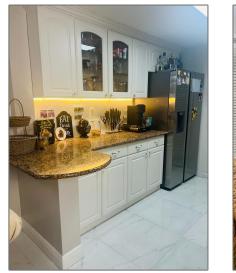

### Basic **Details**

| Property Type:  | <b>Residential Lease</b> |  |
|-----------------|--------------------------|--|
| Listing Type:   | For Rent                 |  |
| Listing ID:     | A11489426                |  |
| Price:          | \$2,350                  |  |
| Bedrooms:       | 2                        |  |
| Bathrooms:      | 1                        |  |
| Half Bathrooms: | 1                        |  |
| Square Footage: | 900 Sqft                 |  |
| Year Built:     | 1997                     |  |

#### Features

| <br>Pet Allowed: | Restrictions Or Possible<br>Restrictions |
|------------------|------------------------------------------|
| <br>Furnished:   | Unfurnished                              |