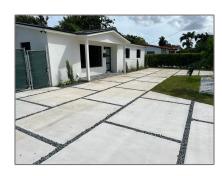

# Residential Lease For Rent

1,179 Sqft - 935 SW 94th Ave, Miami, Florida 33174

### Features

| $\sqrt{}$ | Cooling System: | Central Air                                  |
|-----------|-----------------|----------------------------------------------|
| $\sqrt{}$ | Fence:          | Fenced                                       |
| $\sqrt{}$ | View:           | Canal                                        |
| $\sqrt{}$ | Pet Allowed:    | Restrictions Or Possible<br>Restrictions, No |
| $\sqrt{}$ | Patio:          | Patio                                        |
| $\sqrt{}$ | Furnished:      | Unfurnished                                  |