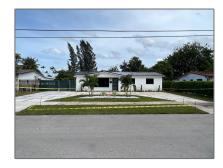

# Residential Lease For Rent

1,179 Sqft - 935 SW 94th Ave, Miami, Florida 33174

#### Basic Details

| Property Type:  | <b>Residential Lease</b> |  |
|-----------------|--------------------------|--|
| Listing Type:   | For Rent                 |  |
| Listing ID:     | A11489463                |  |
| Price:          | \$4,500                  |  |
| Bedrooms:       | 3                        |  |
| Bathrooms:      | 2                        |  |
| Square Footage: | 1,179 Sqft               |  |
| Year Built:     | 1960                     |  |
| Lot Area:       | 9,375 Sqft               |  |

### Address Map

| Country:       | US                          |  |
|----------------|-----------------------------|--|
| State:         | FL                          |  |
| County:        | <b>Miami-Dade County</b>    |  |
| City:          | Miami                       |  |
| Zipcode:       | 33174                       |  |
| Street:        | 935 SW 94th Ave             |  |
| Building Name: | CORAL PARK<br>ESTATES SEC 5 |  |
| Floor Number:  | 0                           |  |