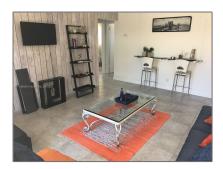

### Features

| <br>Cooling System: | Central Air, Ceiling<br>Fan(s)      |
|---------------------|-------------------------------------|
| <br>Fence:          | Fenced                              |
| <br>Pet Allowed:    | Maximum 20 Lbs                      |
| <br>Patio:          | Patio, Porch/balcony,<br>Open Porch |
| <br>Furnished:      | Unfurnished                         |