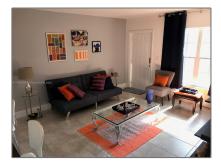

### Features

| <br>Cooling System: | Central Air, Ceiling<br>Fan(s)      |
|---------------------|-------------------------------------|
| <br>Fence:          | Fenced                              |
| <br>Pet Allowed:    | Maximum 20 Lbs                      |
| <br>Patio:          | Patio, Porch/balcony,<br>Open Porch |
| <br>Furnished:      | Unfurnished                         |