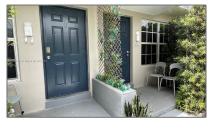

### Features

| <br>Cooling System: | Central Air, Ceiling<br>Fan(s)      |
|---------------------|-------------------------------------|
| <br>Fence:          | Fenced                              |
| <br>Pet Allowed:    | Maximum 20 Lbs                      |
| <br>Patio:          | Patio, Porch/balcony,<br>Open Porch |
| <br>Furnished:      | Unfurnished                         |