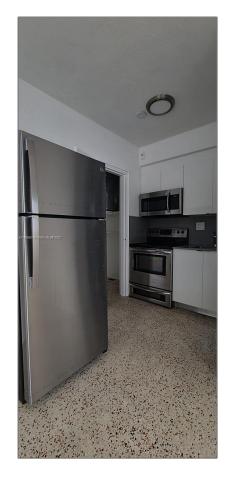

#### Basic Details

| Property Type:  | Residential Lease |  |
|-----------------|-------------------|--|
| Listing Type:   | For Rent          |  |
| Listing ID:     | A11488652         |  |
| Price:          | \$1,500           |  |
| Bathrooms:      | 1                 |  |
| Square Footage: | 350 Sqft          |  |
| Year Built:     | 1950              |  |
| Lot Area:       | 8,454 Sqft        |  |

#### Features