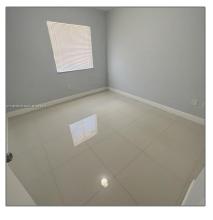

### Basic **Details**

| Property Type:  | <b>Residential Lease</b> |  |
|-----------------|--------------------------|--|
| Listing Type:   | For Rent                 |  |
| Listing ID:     | A11488309                |  |
| Price:          | \$2,450                  |  |
| Bedrooms:       | 3                        |  |
| Bathrooms:      | 2                        |  |
| Square Footage: | 1,320 Sqft               |  |
| Year Built:     | 2020                     |  |
| Lot Area:       | 1,846 Sqft               |  |