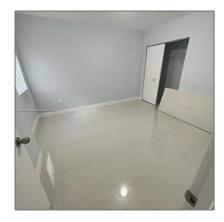

### Basic **Details**

| Property Type:  | <b>Residential Lease</b> |  |
|-----------------|--------------------------|--|
| Listing Type:   | For Rent                 |  |
| Listing ID:     | A11488309                |  |
| Price:          | \$2,450                  |  |
| Bedrooms:       | 3                        |  |
| Bathrooms:      | 2                        |  |
| Square Footage: | 1,320 Sqft               |  |
| Year Built:     | 2020                     |  |
| Lot Area:       | 1,846 Sqft               |  |