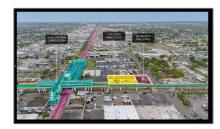

# Commercial Sale For Sale

- 1175 E 25th St, Hialeah, Florida 33013

## Address Map

| Country:       | US                         |  |
|----------------|----------------------------|--|
| State:         | FL                         |  |
| County:        | Miami-Dade County          |  |
| City:          | Hialeah                    |  |
| Zipcode:       | 33013                      |  |
| Street:        | 1175 E 25th St             |  |
| Building Name: | Paz Trucks & Parts,<br>LLC |  |
| Floor Number:  | 0                          |  |
| Longitude:     | W81° 44' 29.1''            |  |
| Latitude:      | N25° 50' 45.2''            |  |