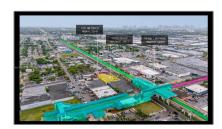

# Commercial Sale For Sale

- 1175 E 25th St, Hialeah, Florida 33013

## Address Map

| Country:       | US                         |  |
|----------------|----------------------------|--|
| State:         | FL                         |  |
| County:        | Miami-Dade County          |  |
| City:          | Hialeah                    |  |
| Zipcode:       | 33013                      |  |
| Street:        | 1175 E 25th St             |  |
| Building Name: | Paz Trucks & Parts,<br>LLC |  |
| Floor Number:  | 0                          |  |
| Longitude:     | W81° 44' 29.1''            |  |
| Latitude:      | N25° 50' 45.2''            |  |