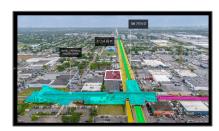

# Commercial Sale For Sale

- 1175 E 25th St, Hialeah, Florida 33013

## Address Map

| Country:       | US                         |  |
|----------------|----------------------------|--|
| State:         | FL                         |  |
| County:        | Miami-Dade County          |  |
| City:          | Hialeah                    |  |
| Zipcode:       | 33013                      |  |
| Street:        | 1175 E 25th St             |  |
| Building Name: | Paz Trucks & Parts,<br>LLC |  |
| Floor Number:  | 0                          |  |
| Longitude:     | W81° 44' 29.1''            |  |
| Latitude:      | N25° 50' 45.2''            |  |