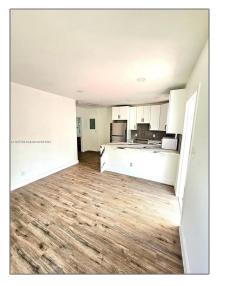

# **Residential Lease For Rent**

520 Sqft - 1946 Pierce St **#** 8, Hollywood, Florida 33020

### Basic **Details**

| Property Type:  | <b>Residential Lease</b> |  |
|-----------------|--------------------------|--|
| Listing Type:   | For Rent                 |  |
| Listing ID:     | A11487758                |  |
| Price:          | \$2,150                  |  |
| Bedrooms:       | 1                        |  |
| Bathrooms:      | 1                        |  |
| Square Footage: | 520 Sqft                 |  |
| Year Built:     | 2024                     |  |
| Lot Area:       | 10,907 Sqft              |  |

#### Features

| $\checkmark$ | View:        | Garden                                   |
|--------------|--------------|------------------------------------------|
|              | Pet Allowed: | Restrictions Or Possible<br>Restrictions |
| $\checkmark$ | Furnished:   | Unfurnished                              |