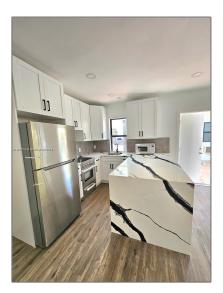

# **Residential Lease For Rent**

520 Sqft - 1946 Pierce St **#** 8, Hollywood, Florida 33020

### Basic **Details**

| Property Type:  | <b>Residential Lease</b> |  |
|-----------------|--------------------------|--|
| Listing Type:   | For Rent                 |  |
| Listing ID:     | A11487758                |  |
| Price:          | \$2,150                  |  |
| Bedrooms:       | 1                        |  |
| Bathrooms:      | 1                        |  |
| Square Footage: | 520 Sqft                 |  |
| Year Built:     | 2024                     |  |
| Lot Area:       | 10,907 Sqft              |  |

#### Features

| $\checkmark$ | View:        | Garden                                   |
|--------------|--------------|------------------------------------------|
|              | Pet Allowed: | Restrictions Or Possible<br>Restrictions |
| $\checkmark$ | Furnished:   | Unfurnished                              |