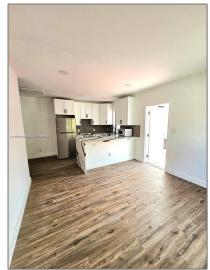

# **Residential Lease For Rent**

520 Sqft - 1946 Pierce St **#** 8, Hollywood, Florida 33020

### Basic **Details**

| Property Type:  | <b>Residential Lease</b> |  |
|-----------------|--------------------------|--|
| Listing Type:   | For Rent                 |  |
| Listing ID:     | A11487758                |  |
| Price:          | \$2,150                  |  |
| Bedrooms:       | 1                        |  |
| Bathrooms:      | 1                        |  |
| Square Footage: | 520 Sqft                 |  |
| Year Built:     | 2024                     |  |
| Lot Area:       | 10,907 Sqft              |  |

#### Features

| $\checkmark$ | View:        | Garden                                   |
|--------------|--------------|------------------------------------------|
|              | Pet Allowed: | Restrictions Or Possible<br>Restrictions |
| $\checkmark$ | Furnished:   | Unfurnished                              |