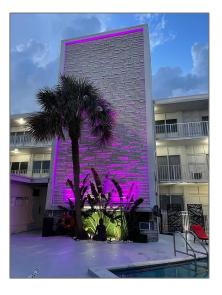

# **Residential Lease For Rent**

950 Sqft - 2101 Normandy Dr # 303, Miami Beach, Florida 33141









### Basic **Details**

| Property Type:  | <b>Residential Lease</b> |  |
|-----------------|--------------------------|--|
| Listing Type:   | For Rent                 |  |
| Listing ID:     | A11486871                |  |
| Price:          | \$2,400                  |  |
| Bedrooms:       | 2                        |  |
| Bathrooms:      | 1                        |  |
| Square Footage: | 950 Sqft                 |  |
| Year Built:     | 1959                     |  |
| Lot Area:       | 33,620 Sqft              |  |

#### Features



#### Address Map

| Country: | US                |
|----------|-------------------|
| State:   | FL                |
| County:  | Miami-Dade County |
| City:    | Miami Beach       |

| Zipcode:       | 33141                           |  |
|------------