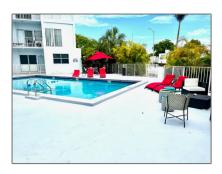

# **Residential Lease For Rent**

950 Sqft - 2101 Normandy Dr # 303, Miami Beach, Florida 33141









### Basic **Details**

| Property Type:  | <b>Residential Lease</b> |  |
|-----------------|--------------------------|--|
| Listing Type:   | For Rent                 |  |
| Listing ID:     | A11486871                |  |
| Price:          | \$2,400                  |  |
| Bedrooms:       | 2                        |  |
| Bathrooms:      | 1                        |  |
| Square Footage: | 950 Sqft                 |  |
| Year Built:     | 1959                     |  |
| Lot Area:       | 33,620 Sqft              |  |

#### Features



#### Address Map

| Country: | US                |
|----------|-------------------|
| State:   | FL                |
| County:  | Miami-Dade County |
| City:    | Miami Beach       |

| Zipcode:       | 33141                           |  |
|----------------