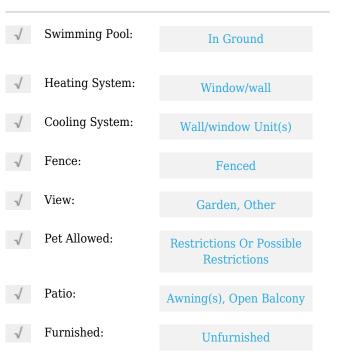

# **Residential Lease For Rent**

950 Sqft - 2101 Normandy Dr # 303, Miami Beach, Florida 33141









### Basic **Details**

| Property Type:  | <b>Residential Lease</b> |  |
|-----------------|--------------------------|--|
| Listing Type:   | For Rent                 |  |
| Listing ID:     | A11486871                |  |
| Price:          | \$2,400                  |  |
| Bedrooms:       | 2                        |  |
| Bathrooms:      | 1                        |  |
| Square Footage: | 950 Sqft                 |  |
| Year Built:     | 1959                     |  |
| Lot Area:       | 33,620 Sqft              |  |

#### Features



#### Address Map

| Country: | US                |
|----------|-------------------|
| State:   | FL                |
| County:  | Miami-Dade County |
| City:    | Miami Beach       |

| Zipcode:       | 33141                           |  |
|----------------|---------------------------------|--|
| Street:        | 2101 Normandy Dr<br># 303       |  |
| Building Name: | ISLE OF<br>NORMANDY MIAMI<br>VI |  |
| Floor Number:  | 0                               |  |
| Longitude:     | W81° 51' 28.1''                 |  |
| Latitude:      | N25° 51' 8.5''                  |  |

## Agent Info



Daniel Lombardi ☎ (305) 695-1600 ☎ (786) 525-6127 ᢂ daniel@lomardiproperties.com