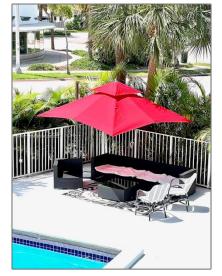

# **Residential Lease For Rent**

950 Sqft - 2101 Normandy Dr # 303, Miami Beach, Florida 33141









### Basic **Details**

| Property Type:  | <b>Residential Lease</b> |  |
|-----------------|--------------------------|--|
| Listing Type:   | For Rent                 |  |
| Listing ID:     | A11486871                |  |
| Price:          | \$2,400                  |  |
| Bedrooms:       | 2                        |  |
| Bathrooms:      | 1                        |  |
| Square Footage: | 950 Sqft                 |  |
| Year Built:     | 1959                     |  |
| Lot Area:       | 33,620 Sqft              |  |

#### Features



#### Address Map

| Country: | US                |
|----------|-------------------|
| State:   | FL                |
| County:  | Miami-Dade County |
| City:    | Miami Beach       |

| Zipcode:       | 33141                           |  |
|--------------