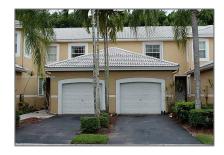

# Residential Lease For Rent

1,039 Sqft - 2038 Madeira Dr#2038, Weston, Florida 33327

### Basic Details

| Property Type:  | Residential Lease |  |
|-----------------|-------------------|--|
| Listing Type:   | For Rent          |  |
| Listing ID:     | A11485926         |  |
| Price:          | \$2,575           |  |
| Bedrooms:       | 2                 |  |
| Bathrooms:      | 1                 |  |
| Half Bathrooms: | 1                 |  |
| Square Footage: | 1,039 Sqft        |  |
| Year Built:     | 1998              |  |
| Lot Area:       | 1,571 Sqft        |  |