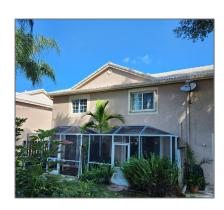

# Residential Lease For Rent

1,039 Sqft - 2038 Madeira Dr#2038, Weston, Florida 33327

### Basic Details

| Property Type:  | Residential Lease |  |
|-----------------|-------------------|--|
| Listing Type:   | For Rent          |  |
| Listing ID:     | A11485926         |  |
| Price:          | \$2,575           |  |
| Bedrooms:       | 2                 |  |
| Bathrooms:      | 1                 |  |
| Half Bathrooms: | 1                 |  |
| Square Footage: | 1,039 Sqft        |  |
| Year Built:     | 1998              |  |
| Lot Area:       | 1,571 Sqft        |  |