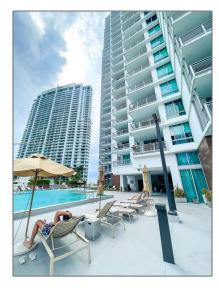

### Features

| √ Swimming Pool: | Community                      |
|------------------|--------------------------------|
| √ Pet Allowed:   | More Than 20 Lbs, No           |
| √ Patio:         | Porch/balcony, Open<br>Balcony |
| √ Furnished:     | Unfurnished                    |