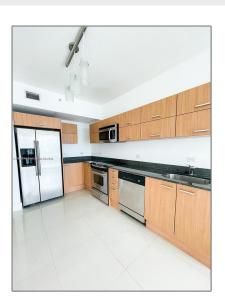

### Basic Details

| Property Type:  | Residential Lease |  |
|-----------------|-------------------|--|
| Listing Type:   | For Rent          |  |
| Listing ID:     | A11476748         |  |
| Price:          | \$2,775           |  |
| Bedrooms:       | 1                 |  |
| Bathrooms:      | 1                 |  |
| Square Footage: | 704 Sqft          |  |
| Year Built:     | 2008              |  |