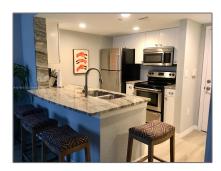

# Residential Lease For Rent

 $662 \; \text{Sqft} \cdot 1801 \; \text{N Flagler Dr} \; \# \; 412$ , West Palm Beach, Florida 33407

#### **Basic Details**

Property Type: **Residential Lease** Listing Type: **For Rent** Listing ID: A10760372 \$4,000 Price: Bedrooms: 1 1 Bathrooms: Square Footage: 662 Sqft Year Built: 2001 312,263 Sqft Lot Area:

### **Features**

| $\sqrt{}$ | Swimming Pool:  | Community                                    |
|-----------|-----------------|----------------------------------------------|
| $\sqrt{}$ | Heating System: | Central                                      |
| $\sqrt{}$ | Pet Allowed:    | Restrictions Or Possible<br>Restrictions, No |
| $\sqrt{}$ | Patio:          | Open Balcony                                 |
| $\sqrt{}$ | Furnished:      | Furnished                                    |