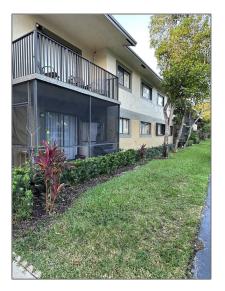

# **Residential For Sale**

887 Sqft - 588 Trace Cir # 106, Deerfield Beach, Florida 33441

### Basic **Details**

| Property Type:  | Residential |  |
|-----------------|-------------|--|
| Listing Type:   | For Sale    |  |
| Listing ID:     | A11480215   |  |
| Price:          | \$229,000   |  |
| Bedrooms:       | 2           |  |
| Bathrooms:      | 2           |  |
| Square Footage: | 887 Sqft    |  |
| Year Built:     | 1986        |  |

#### Features

| $\checkmark$ | Heating System: | Electric       |
|--------------|-----------------|----------------|
| $\checkmark$ | Cooling System: | Electric       |
| $\checkmark$ | View:           | Garden View    |
| $\checkmark$ | Pet Allowed:    | Maximum 20 Lbs |