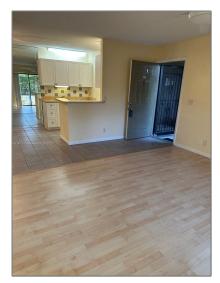

# **Residential For Sale**

887 Sqft - 588 Trace Cir # 106, Deerfield Beach, Florida 33441

### Basic **Details**

| Property Type:  | Residential |  |
|-----------------|-------------|--|
| Listing Type:   | For Sale    |  |
| Listing ID:     | A11480215   |  |
| Price:          | \$229,000   |  |
| Bedrooms:       | 2           |  |
| Bathrooms:      | 2           |  |
| Square Footage: | 887 Sqft    |  |
| Year Built:     | 1986        |  |