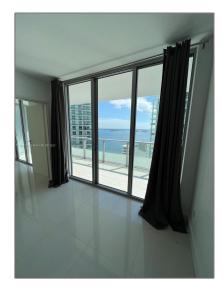

# Residential Lease For Rent

 $696~\mathrm{Sqft}$  -  $1300~\mathrm{Brickell}$  Bay Dr # 2205, Miami, Florida 33131

### Basic Details

| Property Type:  | Residential Lease |  |
|-----------------|-------------------|--|
| Listing Type:   | For Rent          |  |
| Listing ID:     | A11480182         |  |
| Price:          | \$3,500           |  |
| Bedrooms:       | 1                 |  |
| Bathrooms:      | 1                 |  |
| Half Bathrooms: | 1                 |  |
| Square Footage: | 696 Sqft          |  |
| Year Built:     | 2014              |  |
| Lot Area:       | 1 Sqft            |  |