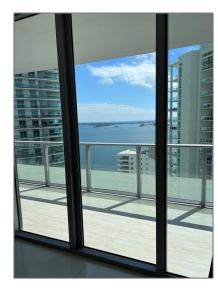

# Residential Lease For Rent

 $696~\mathrm{Sqft}$  -  $1300~\mathrm{Brickell}$  Bay Dr # 2205, Miami, Florida 33131

### Basic Details

| Property Type:  | Residential Lease |  |
|-----------------|-------------------|--|
| Listing Type:   | For Rent          |  |
| Listing ID:     | A11480182         |  |
| Price:          | \$3,500           |  |
| Bedrooms:       | 1                 |  |
| Bathrooms:      | 1                 |  |
| Half Bathrooms: | 1                 |  |
| Square Footage: | 696 Sqft          |  |
| Year Built:     | 2014              |  |
| Lot Area:       | 1 Sqft            |  |