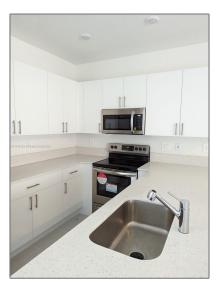

#### Basic **Details**

| Property Type:  | <b>Residential Lease</b> |  |
|-----------------|--------------------------|--|
| Listing Type:   | For Rent                 |  |
| Listing ID:     | A11479723                |  |
| Price:          | \$2,700                  |  |
| Bedrooms:       | 3                        |  |
| Bathrooms:      | 2                        |  |
| Half Bathrooms: | 1                        |  |
| Year Built:     | 2023                     |  |