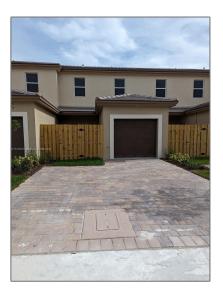

# **Residential Lease For Rent**

- 26458 SW 148 Court # 26458, Miami, Florida 33032

#### Basic **Details**

| Property Type:  | <b>Residential Lease</b> |  |
|-----------------|--------------------------|--|
| Listing Type:   | For Rent                 |  |
| Listing ID:     | A11479723                |  |
| Price:          | \$2,700                  |  |
| Bedrooms:       | 3                        |  |
| Bathrooms:      | 2                        |  |
| Half Bathrooms: | 1                        |  |
| Year Built:     | 2023                     |  |