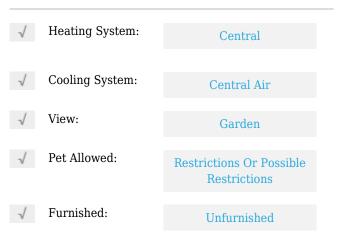

# **Residential Lease For Rent**

- 26458 SW 148 Court # 26458, Miami, Florida 33032









#### Basic **Details**

| Property Type:  | <b>Residential Lease</b> |  |
|-----------------|--------------------------|--|
| Listing Type:   | For Rent                 |  |
| Listing ID:     | A11479723                |  |
| Price:          | \$2,700                  |  |
| Bedrooms:       | 3                        |  |
| Bathrooms:      | 2                        |  |
| Half Bathrooms: | 1                        |  |
| Year Built:     | 2023                     |  |

#### Features



### Address Map

| Country: | US                            |
|----------|-------------------------------|
| State:   | FL                            |
| County:  | Miami-Dade County             |
| City:    | Miami                         |
| Zipcode: | 33032                         |
| Street:  | 26458 SW 148<br>Court # 26458 |

| Floor Number: | 0               |
|---------------|-----------------|
| Longitude:    | W81° 34' 9.2''  |
| Latitude:     | N25° 31' 57.8'' |

## Agent Info



Daniel Lombardi ☎ (305) 695-1600 ☎ (786) 525-6127 ᢂ daniel@lomardiproperties.com