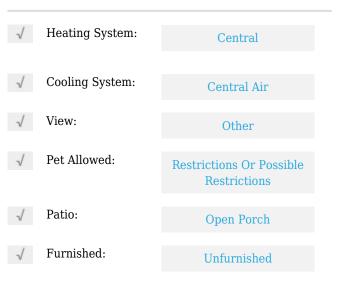

# **Residential Lease For Rent**

1,514 Sqft - 2629 SW 29th Pl **#** 2629, Miami, Florida 33133









### **Basic Details**

| Property Type:  | <b>Residential Lease</b> |  |
|-----------------|--------------------------|--|
| Listing Type:   | For Rent                 |  |
| Listing ID:     | A11479652                |  |
| Price:          | \$4,150                  |  |
| Bedrooms:       | 3                        |  |
| Bathrooms:      | 2                        |  |
| Half Bathrooms: | 1                        |  |
| Square Footage: | 1,514 Sqft               |  |
| Year Built:     | 2013                     |  |
| Lot Area:       | 4,680 Sqft               |  |

#### Features



## Address Map

| Country: | US                |
|----------|-------------------|
| State:   | FL                |
| County:  | Miami-Dade County |
| City:    | Miami             |

| Zipcode:       | 33133                     |  |
|----------------|---------------------------|--|
| Street:        | 2629 SW 29th Pl #<br>2629 |  |
| Building Name: | SOUTH BAY<br>ESTATES      |  |
| Floor Number:  | 0                         |  |
| Longitude:     | W81° 45' 31.4''           |  |
| Latitude:      | N25° 44' 34''             |  |

# Agent Info



Daniel Lombardi ☎ (305) 695-1600 ☎ (786) 525-6127 ᢂ daniel@lomardiproperties.com