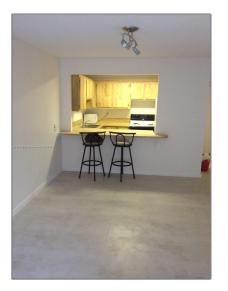

## **Basic Details**

| Property Type:  | <b>Residential Lease</b> |  |
|-----------------|--------------------------|--|
| Listing Type:   | For Rent                 |  |
| Listing ID:     | A11479827                |  |
| Price:          | \$2,000                  |  |
| Bedrooms:       | 1                        |  |
| Bathrooms:      | 1                        |  |
| Square Footage: | 670 Sqft                 |  |
| Year Built:     | 1977                     |  |