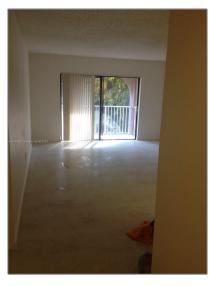

## **Basic Details**

| Property Type:  | <b>Residential Lease</b> |  |
|-----------------|--------------------------|--|
| Listing Type:   | For Rent                 |  |
| Listing ID:     | A11479827                |  |
| Price:          | \$2,000                  |  |
| Bedrooms:       | 1                        |  |
| Bathrooms:      | 1                        |  |
| Square Footage: | 670 Sqft                 |  |
| Year Built:     | 1977                     |  |