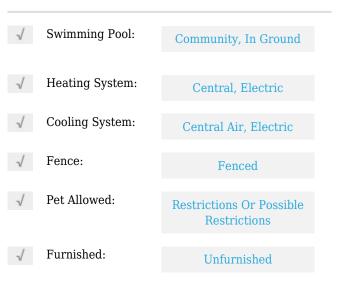

# **Residential Lease For Rent**

670 Sqft - 9301 SW 92 AV # B, Miami, Florida 33176









## **Basic Details**

| Property Type:  | <b>Residential Lease</b> |  |
|-----------------|--------------------------|--|
| Listing Type:   | For Rent                 |  |
| Listing ID:     | A11479827                |  |
| Price:          | \$2,000                  |  |
| Bedrooms:       | 1                        |  |
| Bathrooms:      | 1                        |  |
| Square Footage: | 670 Sqft                 |  |
| Year Built:     | 1977                     |  |

#### Features



### Address Map

| Country: | US                |  |
|----------|-------------------|--|
| State:   | FL                |  |
| County:  | Miami-Dade County |  |
| City:    | Miami             |  |
| Zipcode: | 33176             |  |
| Street:  | 9301 SW 92 AV # B |  |

| Building Name: | WISPERWOOD<br>VILLAGE CONDO |  |
|----------------|-----------------------------|--|
| Floor Number:  | 0                           |  |
| Longitude:     | W81° 39' 26''               |  |
| Latitude:      | N25° 40' 58.9''             |  |

# Agent Info



Daniel Lombardi ☎ (305) 695-1600 ☎ (786) 525-6127 ᢂ daniel@lomardiproperties.com