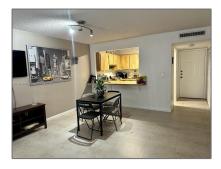

## **Basic Details**

| Property Type:  | <b>Residential Lease</b> |  |
|-----------------|--------------------------|--|
| Listing Type:   | For Rent                 |  |
| Listing ID:     | A11479827                |  |
| Price:          | \$2,000                  |  |
| Bedrooms:       | 1                        |  |
| Bathrooms:      | 1                        |  |
| Square Footage: | 670 Sqft                 |  |
| Year Built:     | 1977                     |  |