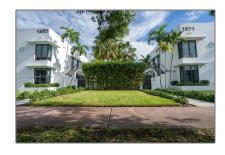

# Residential Lease For Rent

722 Sqft - 1971 Bay Dr # 108, Miami Beach, Florida 33141

### Basic Details

Property Type: **Residential Lease** Listing Type: **For Rent** Listing ID: A11479662 \$2,450 Price: Bedrooms: 2 Bathrooms: 1 Square Footage: 722 Sqft Year Built: **1938** 21,790 Sqft Lot Area:

## Address Map

| Country:       | US                  |  |
|----------------|---------------------|--|
| State:         | FL                  |  |
| County:        | Miami-Dade County   |  |
| City:          | Miami Beach         |  |
| Zipcode:       | 33141               |  |
| Street:        | 1971 Bay Dr # 108   |  |
| Building Name: | ISLE OF<br>NORMANDY |  |
| Floor Number:  | 0                   |  |
| Longitude:     | W81° 51' 31''       |  |