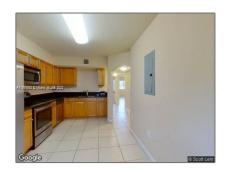

#### Basic Details

| Property Type:  | <b>Residential Lease</b> |  |
|-----------------|--------------------------|--|
| Listing Type:   | For Rent                 |  |
| Listing ID:     | A11477910                |  |
| Price:          | \$2,100                  |  |
| Bedrooms:       | 2                        |  |
| Bathrooms:      | 2                        |  |
| Square Footage: | 817 Sqft                 |  |
| Year Built:     | 2014                     |  |
| Lot Area:       | 1 Sqft                   |  |