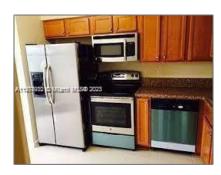

#### Basic Details

| Property Type:  | <b>Residential Lease</b> |  |
|-----------------|--------------------------|--|
| Listing Type:   | For Rent                 |  |
| Listing ID:     | A11477910                |  |
| Price:          | \$2,100                  |  |
| Bedrooms:       | 2                        |  |
| Bathrooms:      | 2                        |  |
| Square Footage: | 817 Sqft                 |  |
| Year Built:     | 2014                     |  |
| Lot Area:       | 1 Sqft                   |  |