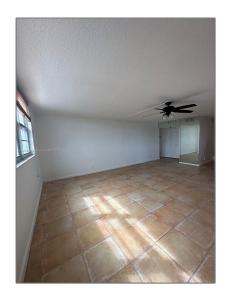

# Residential Lease For Rent

1,332 Sqft - 1811 Jefferson St # 410, Hollywood, Florida 33020

### Basic Details

| Property Type:  | <b>Residential Lease</b> |  |
|-----------------|--------------------------|--|
| Listing Type:   | For Rent                 |  |
| Listing ID:     | A11476969                |  |
| Price:          | \$2,400                  |  |
| Bedrooms:       | 2                        |  |
| Bathrooms:      | 2                        |  |
| Square Footage: | 1,332 Sqft               |  |
| Year Built:     | 1970                     |  |