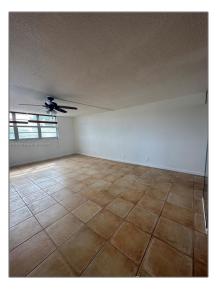

# Residential Lease For Rent

1,332 Sqft - 1811 Jefferson St # 410, Hollywood, Florida 33020

### Basic Details

| Property Type:  | <b>Residential Lease</b> |  |
|-----------------|--------------------------|--|
| Listing Type:   | For Rent                 |  |
| Listing ID:     | A11476969                |  |
| Price:          | \$2,400                  |  |
| Bedrooms:       | 2                        |  |
| Bathrooms:      | 2                        |  |
| Square Footage: | 1,332 Sqft               |  |
| Year Built:     | 1970                     |  |