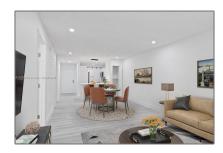

# Residential Lease For Rent

930 Sqft - 5525 SW 41st St # 322, Pembroke Park, Florida 33023

#### Basic Details

| Property Type:  | Residential Lease |  |
|-----------------|-------------------|--|
| Listing Type:   | For Rent          |  |
| Listing ID:     | A11478123         |  |
| Price:          | \$2,175           |  |
| Bedrooms:       | 2                 |  |
| Bathrooms:      | 2                 |  |
| Square Footage: | 930 Sqft          |  |
| Year Built:     | 1976              |  |
| Lot Area:       | 90,533 Sqft       |  |