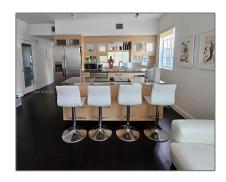

# Residential Lease For Rent

780 Sqft - 1330 Drexel Ave # 106, Miami Beach, Florida 33139

#### **Basic Details**

Property Type: **Residential Lease** Listing Type: **For Rent** Listing ID: A11478443 \$2,500 Price: Bedrooms: 1 1 Bathrooms: Square Footage: 780 Sqft Year Built: 1949