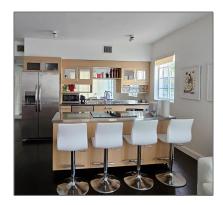

# Residential Lease For Rent

780 Sqft - 1330 Drexel Ave # 106, Miami Beach, Florida 33139

#### **Basic Details**

Property Type: **Residential Lease** Listing Type: **For Rent** Listing ID: A11478443 \$2,500 Price: Bedrooms: 1 1 Bathrooms: Square Footage: 780 Sqft Year Built: 1949