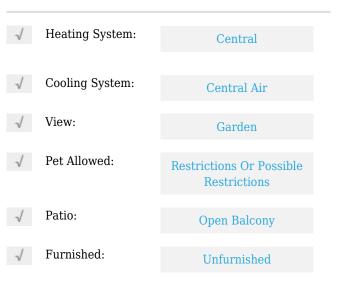

# **Residential Lease For Rent**

670 Sqft - 9301 SW 92nd Ave **#** B311, Miami, Florida 33176









### **Basic Details**

| Property Type:  | <b>Residential Lease</b> |  |
|-----------------|--------------------------|--|
| Listing Type:   | For Rent                 |  |
| Listing ID:     | A11478327                |  |
| Price:          | \$2,000                  |  |
| Bedrooms:       | 1                        |  |
| Bathrooms:      | 1                        |  |
| Square Footage: | 670 Sqft                 |  |
| Year Built:     | 1977                     |  |

#### Features



## Address Map

| Country: | US                         |
|----------|----------------------------|
| State:   | FL                         |
| County:  | Miami-Dade County          |
| City:    | Miami                      |
| Zipcode: | 33176                      |
| Street:  | 9301 SW 92nd Ave<br># B311 |

| Building Name: | WISPERWOOD<br>VILLAGE CONDO |  |
|----------------|-----------------------------|--|
| Floor Number:  | 0                           |  |
| Longitude:     | W81° 39' 26''               |  |
| Latitude:      | N25° 40' 58.9''             |  |

# Agent Info



Daniel Lombardi ☎ (305) 695-1600 ☎ (786) 525-6127 ᢂ daniel@lomardiproperties.com