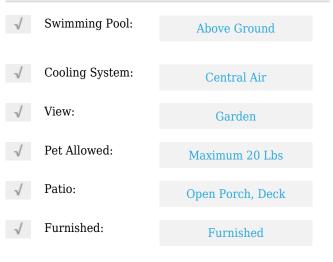

# **Residential Lease For Rent**

2,390 Sqft - 1500 NE 13th Ave, Miami, Florida 33139





#### **Basic Details**

| Property Type:  | <b>Residential Lease</b> |  |
|-----------------|--------------------------|--|
| Listing Type:   | For Rent                 |  |
| Listing ID:     | A11477960                |  |
| Price:          | \$14,000                 |  |
| Bedrooms:       | 4                        |  |
| Bathrooms:      | 4                        |  |
| Square Footage: | 2,390 Sqft               |  |
| Year Built:     | 1998                     |  |
| Lot Area:       | 7,500 Sqft               |  |

#### Features



### Address Map

| US                |                                                                                 |
|-------------------|---------------------------------------------------------------------------------|
| FL                |                                                                                 |
| Miami-Dade County |                                                                                 |
| Miami             |                                                                                 |
| 33139             |                                                                                 |
| 1500 NE 13th Ave  |                                                                                 |
| SAN MARCO         |