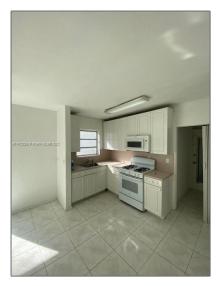

# **Residential Lease For Rent**

560 Sqft - 650 Pennsylvania Ave # 31, Miami Beach, Florida 33139

### Basic **Details**

| Property Type:  | <b>Residential Lease</b> |  |
|-----------------|--------------------------|--|
| Listing Type:   | For Rent                 |  |
| Listing ID:     | A11472029                |  |
| Price:          | \$2,050                  |  |
| Bedrooms:       | 1                        |  |
| Bathrooms:      | 1                        |  |
| Square Footage: | 560 Sqft                 |  |
| Year Built:     | 1961                     |  |