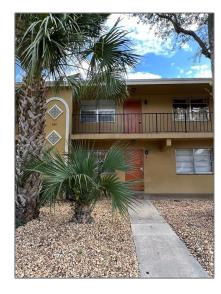

# Residential For Sale

 $566~\mathrm{Sqft}$  -  $645~\mathrm{SW}$  20th Ct # 10C, Delray Beach, Florida 33445

### Basic Details

| Property Type:  | Residential |  |
|-----------------|-------------|--|
| Listing Type:   | For Sale    |  |
| Listing ID:     | A11478087   |  |
| Price:          | \$140,000   |  |
| Bedrooms:       | 1           |  |
| Bathrooms:      | 1           |  |
| Square Footage: | 566 Sqft    |  |
| Year Built:     | 1977        |  |

## Address Map

| Country: | US                       |
|----------|--------------------------|
| State:   | FL                       |
| County:  | <b>Palm Beach County</b> |
| City:    | Delray Beach             |
| Zipcode: | 33445                    |
| Street:  | 645 SW 20th Ct #<br>10C  |