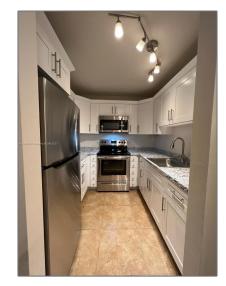

# Residential For Sale

 $566~\mathrm{Sqft}$  -  $645~\mathrm{SW}$  20th Ct # 10C, Delray Beach, Florida 33445

### Basic Details

| Property Type:  | Residential |  |
|-----------------|-------------|--|
| Listing Type:   | For Sale    |  |
| Listing ID:     | A11478087   |  |
| Price:          | \$140,000   |  |
| Bedrooms:       | 1           |  |
| Bathrooms:      | 1           |  |
| Square Footage: | 566 Sqft    |  |
| Year Built:     | 1977        |  |