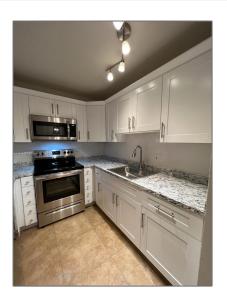

# Residential For Sale

 $566~\mathrm{Sqft}$  -  $645~\mathrm{SW}$  20th Ct # 10C, Delray Beach, Florida 33445

### Basic Details

| Property Type:  | Residential |  |
|-----------------|-------------|--|
| Listing Type:   | For Sale    |  |
| Listing ID:     | A11478087   |  |
| Price:          | \$140,000   |  |
| Bedrooms:       | 1           |  |
| Bathrooms:      | 1           |  |
| Square Footage: | 566 Sqft    |  |
| Year Built:     | 1977        |  |