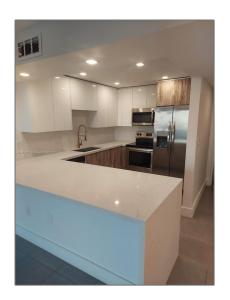

# Residential Lease For Rent

1,257 Sqft - 1200 NE Miami Gardens Dr # 515W, Miami, Florida 33179

### Basic Details

| Property Type:  | <b>Residential Lease</b> |  |
|-----------------|--------------------------|--|
| Listing Type:   | For Rent                 |  |
| Listing ID:     | A11477911                |  |
| Price:          | \$2,390                  |  |
| Bedrooms:       | 2                        |  |
| Bathrooms:      | 2                        |  |
| Square Footage: | 1,257 Sqft               |  |
| Year Built:     | 1975                     |  |