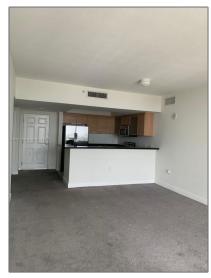

# Residential Lease For Rent

1,189 Sqft - 140 S Dixie Hwy # 707, Hollywood, Florida 33020

### Basic Details

| Property Type:  | <b>Residential Lease</b> |  |
|-----------------|--------------------------|--|
| Listing Type:   | For Rent                 |  |
| Listing ID:     | A11476177                |  |
| Price:          | \$2,800                  |  |
| Bedrooms:       | 2                        |  |
| Bathrooms:      | 2                        |  |
| Square Footage: | 1,189 Sqft               |  |
| Year Built:     | 2006                     |  |