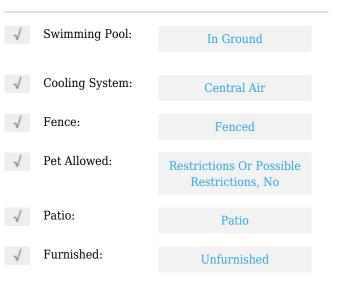

# **Residential Lease For Rent**

920 Sqft - 15225 NE 6th Ave # B212, Miami, Florida 33162









### Basic **Details**

| Property Type:  | <b>Residential Lease</b> |
|-----------------|--------------------------|
| Listing Type:   | For Rent                 |
| Listing ID:     | A11477427                |
| Price:          | \$1,800                  |
| Bedrooms:       | 2                        |
| Bathrooms:      | 2                        |
| Square Footage: | 920 Sqft                 |
| Year Built:     | 1967                     |

#### Features



## Address Map

| Country: | US                         |  |
|----------|----------------------------|--|
| State:   | FL                         |  |
| County:  | Miami-Dade County          |  |
| City:    | Miami                      |  |
| Zipcode: | 33162                      |  |
| Street:  | 15225 NE 6th Ave #<br>B212 |  |

| Building Name: | OLA CONDO       |  |
|----------------|-----------------|--|
| Floor Number:  | 0               |  |
| Longitude:     | W81° 48' 48''   |  |
| Latitude:      | N25° 54' 55.7'' |  |

# Agent Info



Daniel Lombardi ☎ (305) 695-1600 ☎ (786) 525-6127 ᢂ daniel@lomardiproperties.com