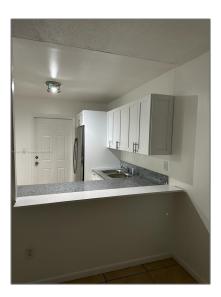

### Basic **Details**

| Property Type:  | <b>Residential Lease</b> |
|-----------------|--------------------------|
| Listing Type:   | For Rent                 |
| Listing ID:     | A11477427                |
| Price:          | \$1,800                  |
| Bedrooms:       | 2                        |
| Bathrooms:      | 2                        |
| Square Footage: | 920 Sqft                 |
| Year Built:     | 1967                     |