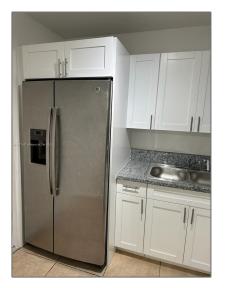

### Basic **Details**

| Property Type:  | <b>Residential Lease</b> |
|-----------------|--------------------------|
| Listing Type:   | For Rent                 |
| Listing ID:     | A11477427                |
| Price:          | \$1,800                  |
| Bedrooms:       | 2                        |
| Bathrooms:      | 2                        |
| Square Footage: | 920 Sqft                 |
| Year Built:     | 1967                     |