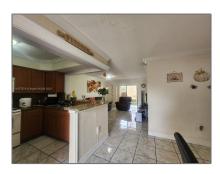

# Residential For Sale

890 Sqft - 5825 W 25th Ct # 403, Hialeah, Florida 33016

## Basic Details

| Property Type:  | Residential |  |
|-----------------|-------------|--|
| Listing Type:   | For Sale    |  |
| Listing ID:     | A11477374   |  |
| Price:          | \$249,000   |  |
| Bedrooms:       | 2           |  |
| Bathrooms:      | 2           |  |
| Square Footage: | 890 Sqft    |  |
| Year Built:     | 1989        |  |