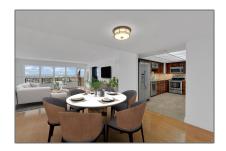

# Residential Lease For Rent

1,290 Sqft - 3200 Port Royale Dr N # 1908, Fort Lauderdale, Florida 33308

#### Basic Details

| Property Type:  | Residential Lease |  |
|-----------------|-------------------|--|
| Listing Type:   | For Rent          |  |
| Listing ID:     | A11476925         |  |
| Price:          | \$3,200           |  |
| Bedrooms:       | 2                 |  |
| Bathrooms:      | 2                 |  |
| Square Footage: | 1,290 Sqft        |  |
| Year Built:     | 1981              |  |

#### Features

| $\sqrt{}$ | Swimming Pool:  | Heated       |
|-----------|-----------------|--------------|
| $\sqrt{}$ | Heating System: | Electric     |
| $\sqrt{}$ | Cooling System: | Electric     |
| $\sqrt{}$ | Patio:          | Open Balcony |
| $\sqrt{}$ | Furnished:      | Unfurnished  |