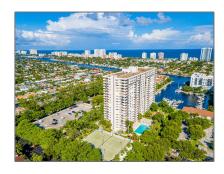

# Residential Lease For Rent

1,290 Sqft - 3200 Port Royale Dr N # 1908, Fort Lauderdale, Florida 33308

#### Basic Details

| Property Type:  | Residential Lease |  |
|-----------------|-------------------|--|
| Listing Type:   | For Rent          |  |
| Listing ID:     | A11476925         |  |
| Price:          | \$3,200           |  |
| Bedrooms:       | 2                 |  |
| Bathrooms:      | 2                 |  |
| Square Footage: | 1,290 Sqft        |  |
| Year Built:     | 1981              |  |

### Address Map

| Country: US  State: FL  County: Broward County |  |
|------------------------------------------------|--|
|                                                |  |
| County: Broward County                         |  |
|                                                |  |
| City: Fort Lauderdale                          |  |
| Zipcode: 33308                                 |  |
| Street: <b>3200 Port Royale Dr N # 1908</b>    |  |
| Building Name: TOWER PORTSMOUTH AT PORT        |  |
| Floor Number: <b>0</b>                         |  |