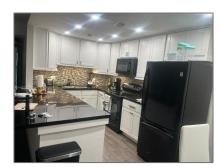

# Residential For Sale

1,166 Sqft - 13455 SW SW 9 Ct # 317, Pembroke Pines, Florida 33027

### Basic Details

| Property Type:  | Residential |  |
|-----------------|-------------|--|
| Listing Type:   | For Sale    |  |
| Listing ID:     | A11476120   |  |
| Price:          | \$275,000   |  |
| Bedrooms:       | 2           |  |
| Rooms:          | 1           |  |
| Bathrooms:      | 2           |  |
| Square Footage: | 1,166 Sqft  |  |
| Year Built:     | 1985        |  |