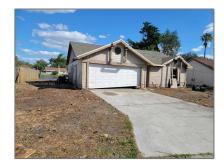

# Residential For Sale

 $1,\!476$  Sqft - 3540 65th Ave Cir E, Other City - In The State Of Florida, Florida 34243

#### Basic Details

| Property Type:  | Residential |  |
|-----------------|-------------|--|
| Listing Type:   | For Sale    |  |
| Listing ID:     | A11476939   |  |
| Price:          | \$267,500   |  |
| Bedrooms:       | 2           |  |
| Bathrooms:      | 2           |  |
| Square Footage: | 1,476 Sqft  |  |
| Year Built:     | 1986        |  |
| Lot Area:       | 7,057 Sqft  |  |

### Address Map

| Country:       | US                                      |  |
|----------------|-----------------------------------------|--|
| State:         | FL                                      |  |
| County:        | <b>Manatee County</b>                   |  |
| City:          | Other City - In The<br>State Of Florida |  |
| Zipcode:       | 34243                                   |  |
| Street:        | 3540 65th Ave Cir E                     |  |
| Building Name: | CENTRE LAKE                             |  |
| Floor Number:  | 0                                       |  |
|                |                                         |  |