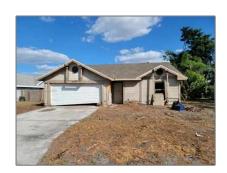

# Residential For Sale

 $1,\!476$  Sqft - 3540 65th Ave Cir E, Other City - In The State Of Florida, Florida 34243

#### Basic Details

| Property Type:  | Residential |  |
|-----------------|-------------|--|
| Listing Type:   | For Sale    |  |
| Listing ID:     | A11476939   |  |
| Price:          | \$267,500   |  |
| Bedrooms:       | 2           |  |
| Bathrooms:      | 2           |  |
| Square Footage: | 1,476 Sqft  |  |
| Year Built:     | 1986        |  |
| Lot Area:       | 7,057 Sqft  |  |

### Address Map

| Country:       | US                                      |  |
|----------------|-----------------------------------------|--|
| State:         | FL                                      |  |
| County:        | <b>Manatee County</b>                   |  |
| City:          | Other City - In The<br>State Of Florida |  |
| Zipcode:       | 34243                                   |  |
| Street:        | 3540 65th Ave Cir E                     |  |
| Building Name: | CENTRE LAKE                             |  |
| Floor Number:  | 0                                       |  |
|                |                                         |  |