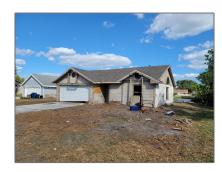

# Residential For Sale

 $1,\!476$  Sqft - 3540 65th Ave Cir E, Other City - In The State Of Florida, Florida 34243

#### Basic Details

| Property Type:  | Residential |  |
|-----------------|-------------|--|
| Listing Type:   | For Sale    |  |
| Listing ID:     | A11476939   |  |
| Price:          | \$267,500   |  |
| Bedrooms:       | 2           |  |
| Bathrooms:      | 2           |  |
| Square Footage: | 1,476 Sqft  |  |
| Year Built:     | 1986        |  |
| Lot Area:       | 7,057 Sqft  |  |

### Address Map

| Country:       | US                                      |  |
|----------------|-----------------------------------------|--|
| State:         | FL                                      |  |
| County:        | <b>Manatee County</b>                   |  |
| City:          | Other City - In The<br>State Of Florida |  |
| Zipcode:       | 34243                                   |  |
| Street:        | 3540 65th Ave Cir E                     |  |
| Building Name: | CENTRE LAKE                             |  |
| Floor Number:  | 0                                       |  |
|                |                                         |  |