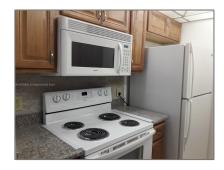

#### Basic Details

| Property Type:  | <b>Residential Lease</b> |  |
|-----------------|--------------------------|--|
| Listing Type:   | For Rent                 |  |
| Listing ID:     | A11476882                |  |
| Price:          | \$1,675                  |  |
| Bedrooms:       | 1                        |  |
| Bathrooms:      | 1                        |  |
| Half Bathrooms: | 1                        |  |
| Square Footage: | 811 Sqft                 |  |
| Year Built:     | 1984                     |  |